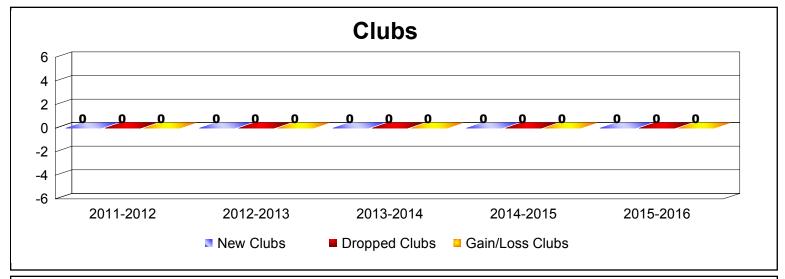

MBR0065 Page 1 of 2 9/15/2016 10:43:18AM

| Year      | New<br>Clubs | Dropped<br>Clubs | Gain/<br>Loss<br>Clubs | New<br>Members | Charter<br>Members | Reinstate<br>Members | Transfer<br>Members | Total<br>Member<br>Added | Total<br>Members<br>Dropped | Gain/<br>Loss<br>Members |
|-----------|--------------|------------------|------------------------|----------------|--------------------|----------------------|---------------------|--------------------------|-----------------------------|--------------------------|
| 2011-2012 | 0            | 0                | 0                      | 6              | 0                  | 0                    | 1                   | 7                        | -3                          | 4                        |
| 2012-2013 | 0            | 0                | 0                      | 2              | 0                  | 1                    | 0                   | 3                        | -5                          | -2                       |
| 2013-2014 | 0            | 0                | 0                      | 0              | 0                  | 0                    | 0                   | 0                        | -1                          | -1                       |
| 2014-2015 | 0            | 0                | 0                      | 6              | 0                  | 2                    | 0                   | 8                        | -6                          | 2                        |
| 2015-2016 | 0            | 0                | 0                      | 2              | 0                  | 0                    | 0                   | 2                        | -1                          | 1                        |
| Average   | 0            | 0                | 0                      | 3              | 0                  | 1                    | 0                   | 4                        | -3                          | 1                        |