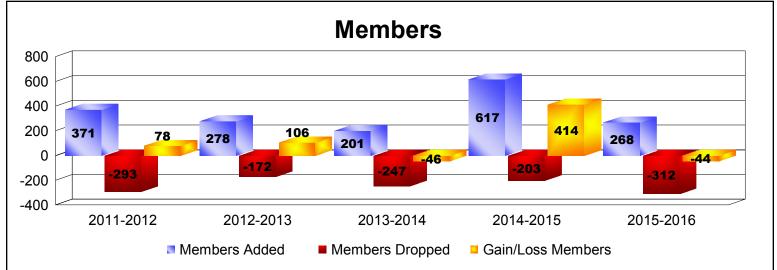

| Year      | New<br>Clubs | Dropped<br>Clubs | Gain/<br>Loss<br>Clubs | New<br>Members | Charter<br>Members | Reinstate<br>Members | Transfer<br>Members | Total<br>Member<br>Added | Total<br>Members<br>Dropped | Gain/<br>Loss<br>Members |
|-----------|--------------|------------------|------------------------|----------------|--------------------|----------------------|---------------------|--------------------------|-----------------------------|--------------------------|
| 2011-2012 | 4            | -2               | 2                      | 183            | 109                | 73                   | 6                   | 371                      | -293                        | 78                       |
| 2012-2013 | 1            | 0                | 1                      | 240            | 20                 | 7                    | 11                  | 278                      | -172                        | 106                      |
| 2013-2014 | 0            | -2               | -2                     | 152            | 18                 | 23                   | 8                   | 201                      | -247                        | -46                      |
| 2014-2015 | 4            | 0                | 4                      | 443            | 150                | 23                   | 1                   | 617                      | -203                        | 414                      |
| 2015-2016 | 2            | 0                | 2                      | 207            | 51                 | 7                    | 3                   | 268                      | -312                        | -44                      |
| Average   | 2            | -1               | 1                      | 245            | 70                 | 27                   | 6                   | 347                      | -245                        | 102                      |