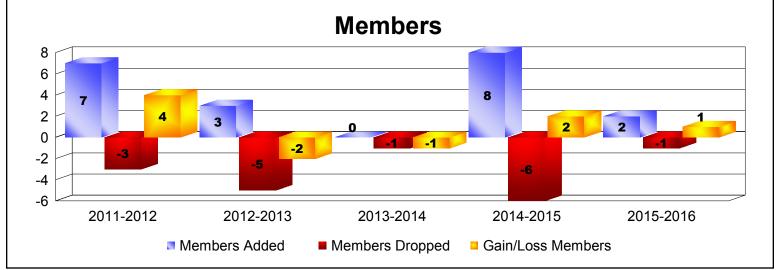

MBR0065 Page 1 of 2 9/15/2016 10:43:18AM

| Year      | New<br>Clubs | Dropped<br>Clubs | Gain/<br>Loss<br>Clubs | New<br>Members | Charter<br>Members | Reinstate<br>Members | Transfer<br>Members | Total<br>Member<br>Added | Total<br>Members<br>Dropped | Gain/<br>Loss<br>Members |
|-----------|--------------|------------------|------------------------|----------------|--------------------|----------------------|---------------------|--------------------------|-----------------------------|--------------------------|
| 2011-2012 | 0            | 0                | 0                      | 6              | 0                  | 0                    | 1                   | 7                        | -3                          | 4                        |
| 2012-2013 | 0            | 0                | 0                      | 2              | 0                  | 1                    | 0                   | 3                        | -5                          | -2                       |
| 2013-2014 | 0            | 0                | 0                      | 0              | 0                  | 0                    | 0                   | 0                        | -1                          | -1                       |
| 2014-2015 | 0            | 0                | 0                      | 6              | 0                  | 2                    | 0                   | 8                        | -6                          | 2                        |
| 2015-2016 | 0            | 0                | 0                      | 2              | 0                  | 0                    | 0                   | 2                        | -1                          | 1                        |
| Average   | 0            | 0                | 0                      | 3              | 0                  | 1                    | 0                   | 4                        | -3                          | 1                        |