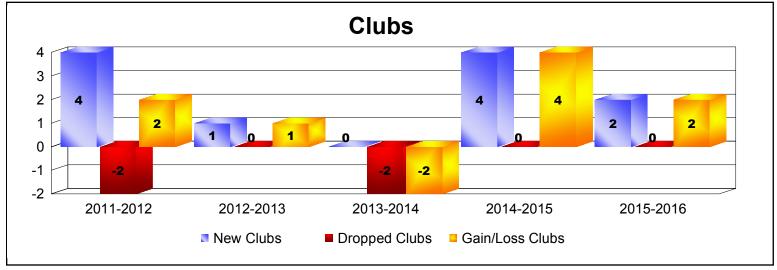

| Year      | New<br>Clubs | Dropped<br>Clubs | Gain/<br>Loss<br>Clubs | New<br>Members | Charter<br>Members | Reinstate<br>Members | Transfer<br>Members | Total<br>Member<br>Added | Total<br>Members<br>Dropped | Gain/<br>Loss<br>Members |
|-----------|--------------|------------------|------------------------|----------------|--------------------|----------------------|---------------------|--------------------------|-----------------------------|--------------------------|
| 2011-2012 | 4            | -2               | 2                      | 183            | 109                | 73                   | 6                   | 371                      | -293                        | 78                       |
| 2012-2013 | 1            | 0                | 1                      | 240            | 20                 | 7                    | 11                  | 278                      | -172                        | 106                      |
| 2013-2014 | 0            | -2               | -2                     | 152            | 18                 | 23                   | 8                   | 201                      | -247                        | -46                      |
| 2014-2015 | 4            | 0                | 4                      | 443            | 150                | 23                   | 1                   | 617                      | -203                        | 414                      |
| 2015-2016 | 2            | 0                | 2                      | 207            | 51                 | 7                    | 3                   | 268                      | -312                        | -44                      |
| Average   | 2            | -1               | 1                      | 245            | 70                 | 27                   | 6                   | 347                      | -245                        | 102                      |